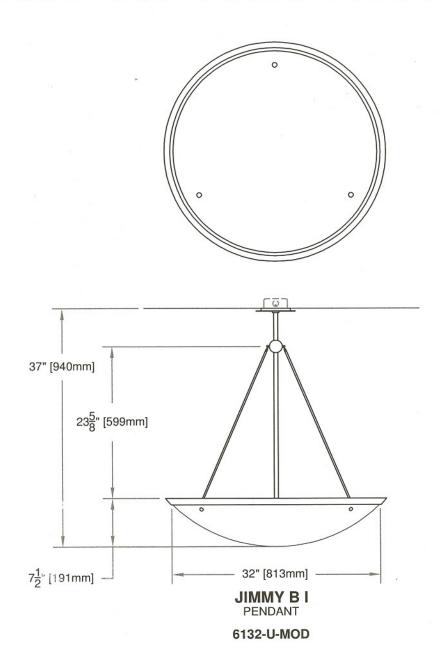

| LAMPING                                                      | VOLTAGE        | FINISH                                  | OPTIONS |
|--------------------------------------------------------------|----------------|-----------------------------------------|---------|
| (4)32W TRIPLE Lamps for U.S.<br>(4)42W TRIPLE Lamps for U.S. | 120V/277V 60Hz | satin aluminum  White Sandblasted Glass |         |
|                                                              |                |                                         |         |