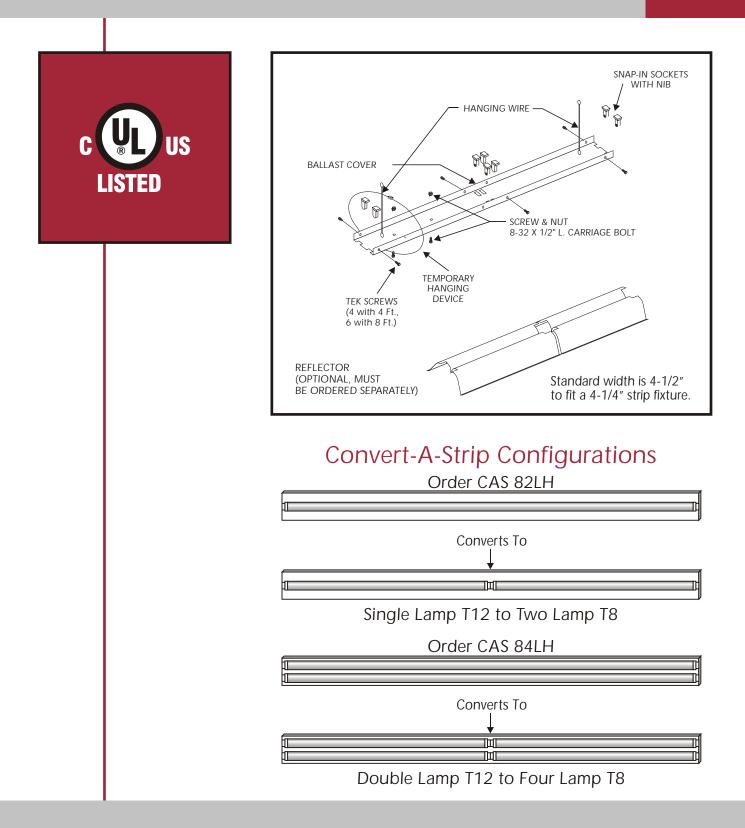

This product meets or exceeds U.L. #1570 standards.

CAS

| Features                                                                           | Benefits                                                                                                           |  |  |
|------------------------------------------------------------------------------------|--------------------------------------------------------------------------------------------------------------------|--|--|
| Ballast Cover                                                                      |                                                                                                                    |  |  |
| <ul> <li>Pre-punched for ballast mounting bolts and sockets</li> </ul>             | • No need for ballast disposal - old ballast can stay in unit.                                                     |  |  |
| Made from pre-painted white steel with 91% reflectance                             | <ul> <li>No need to measure for socket spacing<br/>(the socket slots are pre-punched).</li> </ul>                  |  |  |
| Ease of Assembly with:                                                             |                                                                                                                    |  |  |
| <ul> <li>Snap-in polycarbonate sockets with security locking<br/>device</li> </ul> | <ul> <li>Provides an easy method to upgrade your existing strips<br/>to a more energy efficient system.</li> </ul> |  |  |
| Tek screws (6 in 8 ft. units)                                                      | <ul> <li>Unit can be completely wired on ground before<br/>actual installation.</li> </ul>                         |  |  |
| <ul> <li>Support loop for hanging purposes</li> </ul>                              | <ul> <li>Lamps are locked in place and cannot fall out.</li> </ul>                                                 |  |  |
| <ul> <li>Pre-installed hanging wires</li> </ul>                                    | No special tooling required.                                                                                       |  |  |
| In Stock                                                                           | Quick delivery or pick-up.                                                                                         |  |  |

## To Order:

| Catalog  | Length of     | Number               | Conversion                        | Package    | Reflector Optional |
|----------|---------------|----------------------|-----------------------------------|------------|--------------------|
| Number   | Ballast Cover | of Lamps             |                                   | (Per Ctn.) | - Order Separately |
| CAS 82LH | 8'            | Two 4' Lamps Tandem  | Converts one 8' T12 to two 4' T8  | 8          | (2) RA 1004        |
| CAS 84LH | 8'            | Four 4' Lamps Tandem | Converts two 8' T12 to four 4' T8 | 8          | (2) RA 2004        |