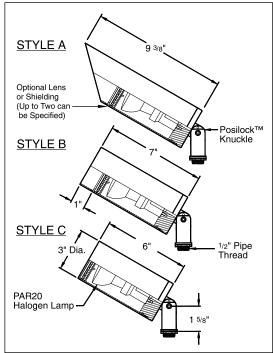

## **Features**

- · Tamper proof design.
- Completely sealed optical compartment.
- Clear, tempered glass lens, factory sealed.
- Machined aluminum construction with stainless steel hardware.

- Mounting knuckle allows vertical to horizontal aiming, provides integral wireway and has Posilock™ feature.
- Medium base lamp holder with 250° C, 18 ga., wire leads.
  - Listed with PAR20 lamps to 50 watts.
- For use with 120V, no transformer required.