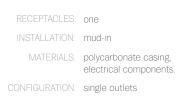

## DESCRIPTION

The 22 is a complete suite of interior wall accessories that challenge the traditional, tired and ubiquitous cover plate concept. The 22 is designed to "mud" directly into drywall without a visible cover plate or trim. Alternatively, it may be set flush into millwork, marble, glass or any other wall surface. 22 operative components include: power outlets, data/telephone receptacles, cable connectors, line voltage on/off switches, and low voltage intelligent controls.

## APPLICATIONS

The 22.2 system is a departure from conventional cover plate systems and requires precise and skilled craftsmanship during installation. Switches and power receptacles can now be flush with the wall surface and are visually more subtle than ever before.