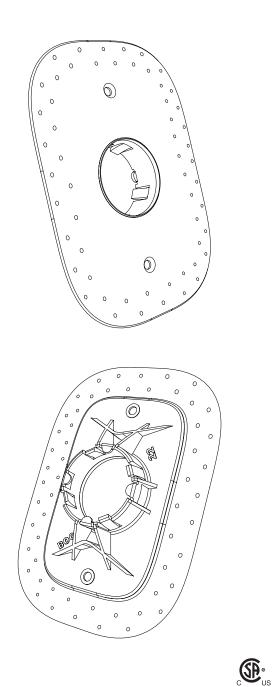

## DESCRIPTION

The 22 is a complete suite of interior wall accessories that challenge the traditional, tired and ubiquitous cover plate concept. The 22 is designed to "mud" directly into drywall without a visible cover plate or trim. Alternatively, it may be set flush into millwork, marble, glass or any other wall surface. 22 operative components include: power outlets, data/telephone receptacles, cable connectors, line voltage on/off switches, and low voltage intelligent controls.

## APPLICATIONS

The 22.2 system is a departure from conventional cover plate systems and requires precise and skilled craftsmanship during installation. Switches and power receptacles can now be flush with the wall surface and are visually more subtle than ever before.