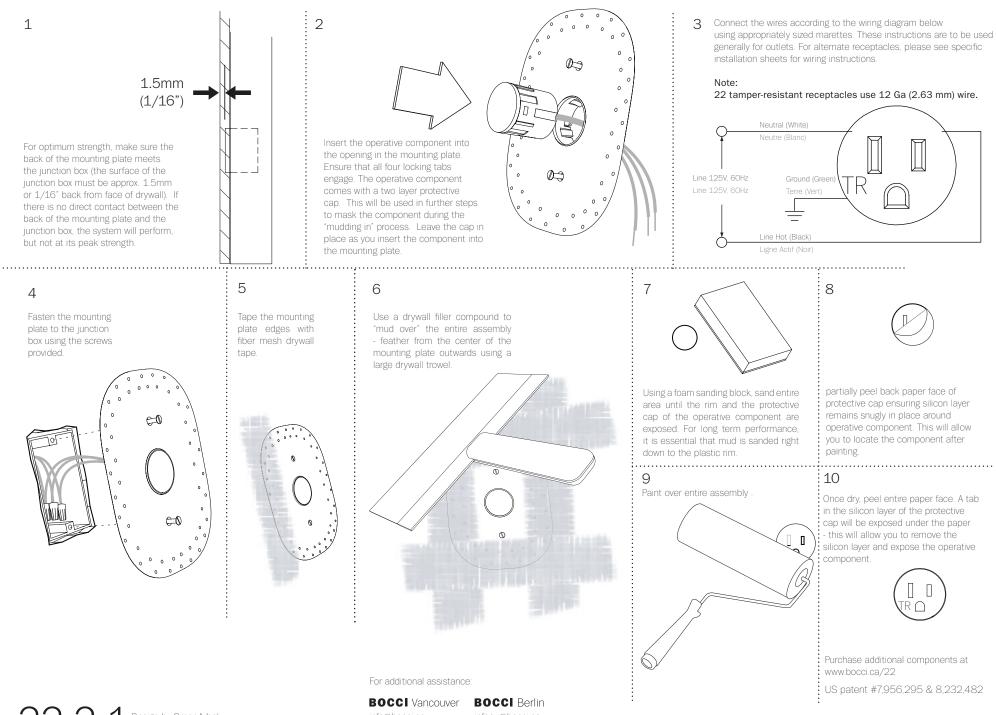

## APPLICATIONS

The 22.2 system is a departure from conventional cover plate systems and requires precise and skilled craftsmanship during installation. Switches and power receptacles can now be flush with the wall surface and are visually more subtle than ever before.