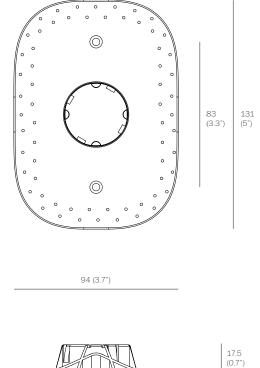

## DESCRIPTION

The 22 is a complete suite of interior wall accessories that challenge the traditional, tired and ubiquitous cover plate concept. The 22 is designed to "mud" directly into drywall without a visible cover plate or trim. Alternatively, it may be set flush into millwork, marble, glass or any other wall surface. 22 operative components include: power outlets, data/telephone receptacles, cable connectors, line voltage on/off switches, and low voltage intelligent controls.

## APPLICATIONS

The 22.2 system is a departure from conventional cover plate systems and requires precise and skilled craftsmanship during installation. Switches and power receptacles can now be flush with the wall surface and are visually more subtle than ever before.