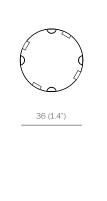

## DESCRIPTION

The 22 is a complete suite of interior wall accessories that challenge the traditional, tired and ubiquitous cover plate concept. The 22 is designed to "mud" directly into drywall without a visible cover plate or trim. Alternatively, it may be set flush into millwork, marble, glass or any other wall surface. 22 operative components include: power outlets, data/telephone receptacles, cable connectors, line voltage on/off switches, and low voltage intelligent controls.

## APPLICATIONS

The 22.2 system is a departure from conventional cover plate systems and requires precise and skilled craftsmanship during installation. Switches and power receptacles can now be flush with the wall surface and are visually more subtle than ever before.