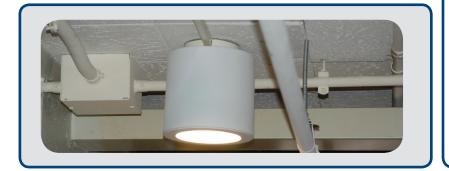

#### **Product Description**

The SC6 is a cylindrical surface mounted housing designed to accommodate all GU24 based, 6-inch downlight models. Its subtle, unobtrusive design integrates cleanly into a variety of architectural environments.

NOTE: Not designed for pendant or cord mounting

Cree LED Lighting Morrisville • NC • 27560 • USA 1-919-287-7700 Fax 1-919-991-0730 www.CreeLEDLighting.com

Cree, Inc. All rights reserved. Stated performance values are nominal. The information in this document is subject to change without notice. Cree and TrueWhite are registered trademarks, and Cree LED Lighting, the Cree LED Lighting logo, Cree TrueWhite, the Cree TrueWhite Technology logo, Lighting the LED Revolution, CR24, CR6, LE6, LR4, LR6, LR24, LBR–30 and LRP–38 are trademarks of Cree, Inc. SCGPU66/2011