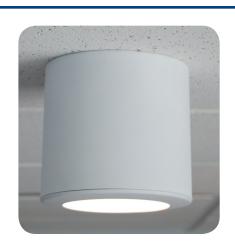

#### **Product Description**

The SC6 is a cylindrical surface mounted housing designed to accommodate all GU24 based, 6-inch downlight models. Its subtle, unobtrusive design integrates cleanly into a variety of architectural environments.

### **Product Information**

- Rugged spun aluminum housing with textured polyester powder paint.
- Attaches directly to standard 4" electrical junction boxes.
- cETLus Listed<sup>cm</sup>. Suitable for damp locations.