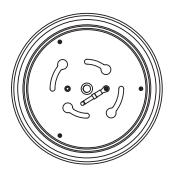

### **Product Information**

- Rugged spun aluminum housing with textured polyester powder paint.
- Attaches directly to standard 4" electrical junction boxes.
- cETLus Listed<sup>cm</sup>. Suitable for damp locations.