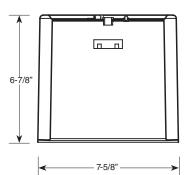

### **Product Information**

- Rugged spun aluminum housing with textured polyester powder paint.
- Attaches directly to standard 4" electrical junction boxes.
- cETLus Listed<sup>cm</sup>. Suitable for damp locations.