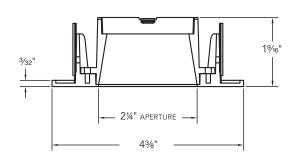

## **Catalog Number**

Finish

Туре

EDL-2200

White

**Shower Light** 

**Materials** Die-cast aluminum trim and reflector with 2 stainless steal spring clips

Glass, square frost

**Optics** (shipps with trim) 25°, 45° and 65° beam optic lenses

CSL a Division of Troy-CSL Lighting, Inc. provides a 4 year limited Warranty

warranty on Eco-Downlight LED light engine, driver, housing and