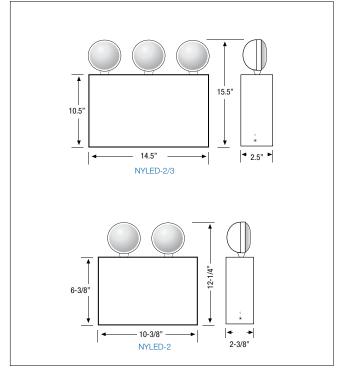

## **Dimensions**

Dimensions are approximate and subject to change.

## **Unit Selection Chart**

| SERIES    | D.C VOLTAGE | NUMBER OF HEADS  | COLOR |
|-----------|-------------|------------------|-------|
| NYLED-2   | 3.6V        | 2 X 1W LED lamps | White |
| NYLED-2/3 | 3.6V        | 3 X 1W LED lamps | White |

Example: NYLED-2