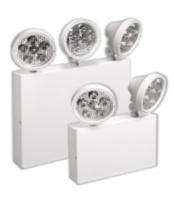

## Features

- Constructed of 20 guage heavy-duty steel and a durable white powder-coat finish
- The NYLED-2/3 unit is furnished with adjustable 2 or 3 glare free heads (1W LED) and the NYLED-2 unit is furnished with 2 (1W LED) heads
- Each head provides 100 lumens output
- 120V/277V Input standard
- Low voltage disconnect prevents over discharge of battery
- Brownout protection standard
- 3.6V Nickel-Cadmium battery
- UL924 Listed
- Complies with NEC, Life Safety Code and OSHA
- Unit has a three year full warranty (excluding lamps and fuses)
- Nickel-Cadmium battery has a five year full, plus five year pro-rata warranty Detailed warranty terms located at: www.emergi-lite.com/usa/files/EL\_Warranty.pdf

## **Unit Selection Chart**

| SERIES    | D.C VOLTAGE | NUMBER OF HEADS  | COLOR |
|-----------|-------------|------------------|-------|
| NYLED-2   | 3.6V        | 2 X 1W LED lamps | White |
| NYLED-2/3 | 3.6V        | 3 X 1W LED lamps | White |