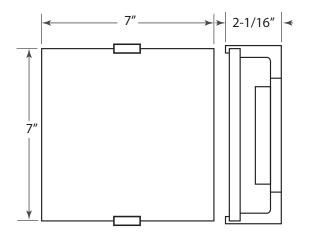

## **PRODUCT SPECIFICATIONS**

**Construction:** Satin nickel lamp and diffuser holder with aqua frosted glass shade.

**Electrical:** 120V - 9W. 50,000 hour life.

**Lumens: 830** 

**Power Supply:** Line voltage. No power supply needed. **Dimming:** Dimmable using standard 120V dimmers. **Mounting:** Mounts easily with supplied screws and anchors.