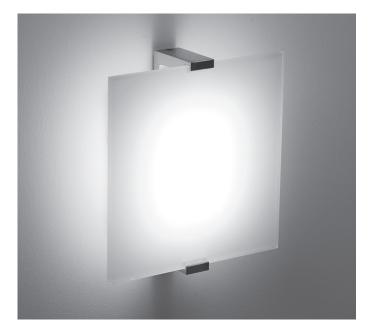

## **PRODUCT DESCRIPTION**

GM Lighting's eclectic collection of Constellation series 120V LED Wall Sconces offers a unique look to wall and accent lighting for residential, hospitality and commercial interiors. The WSL-1 offers an aqua glass shield that creates a diffuse glow from the 9W LED lamp source.

## **PRODUCT SPECIFICATIONS**

**Construction:** Satin nickel lamp and diffuser holder with aqua frosted glass shade.

**Electrical:** 120V - 9W. 50,000 hour life.

**Lumens: 830** 

**Power Supply:** Line voltage. No power supply needed. **Dimming:** Dimmable using standard 120V dimmers. **Mounting:** Mounts easily with supplied screws and anchors.