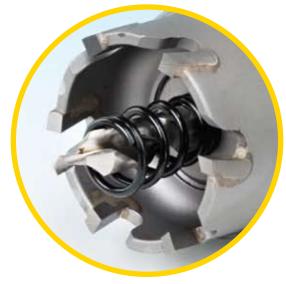

Carbide tips cut over 200 holes through \_\_\_\_\_\_ stainless steel, and outperform HSS cutters and bi-metal hole saws in sheet steel

mm1

Exclusive SmoothStart™ pilot drill guides cutter to surface providing smoother holes and avoiding cutter damage Integral arbor provides smoother, more accurate holes than hole saws or 2 piece carbide tipped cutters

> Integrated overdrill flange prevents penetration beyond the sheet metal

Ejection spring effortlessly ejects slug

2

With SmoothStart<sup>™</sup> Pilot

**IDEAL TKO**<sup>™</sup>

Competitor

IDEAL provides smoother, more precise hole than competitors (holes cut with 1 1/8" cutters)

Exclusive! SmoothStart<sup>™</sup> pilot guides cutter to surface providing smoother holes and avoiding cutter damage.