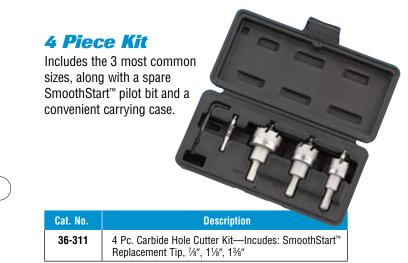

## **Carbide Tipped Hole Cutters**

| P/N    | Hole Size (Inches) | Conduit and Pipe Size |
|--------|--------------------|-----------------------|
| 36-300 | 3/4″               | —                     |
| 36-301 | 7/8″               | 1/2″                  |
| 36-302 | 1″                 | _                     |
| 36-303 | 1-1/8″             | 3/4″                  |
| 36-304 | 1-1/4″             | _                     |
| 36-305 | 1-3/8″             | 1″                    |
| 36-306 | 1-7/16″            | _                     |
| 36-307 | 1-1/2″             | _                     |
| 36-308 | 1-3/4″             | 1 1/4″                |
| 36-309 | 2″                 | 1 1/2″                |
| 36-310 | 2-1/2″             | _                     |