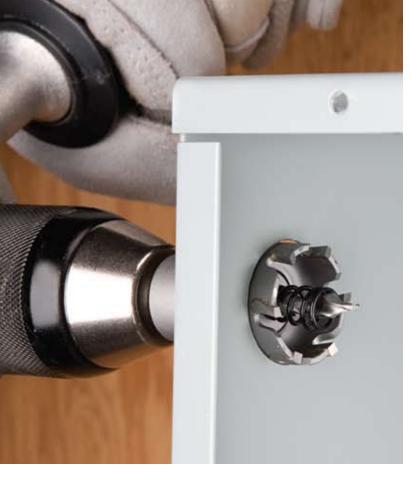

The efficient and precise alternative to knockouts and hole saws for stainless steel and sheet metal

000

**Carbide Tipped Hole Cutters** 

Quickly drills precise holes without penetration beyond sheet metal.

Introducing the new **TKO**<sup>™</sup> carbide tipped hole cutters from IDEAL INDUSTRIES, INC. TKO cutters offer the most efficient and clean cutter replacement for traditional knockouts, by making smooth holes in a fraction of the time at a fraction of the cost. Specifically designed to cut sheet metal, TKO cutters will even cut stainless steel with fine grained, carbide tips. The innovative design includes the exclusive SmoothStart<sup>™</sup> replaceable pilot drill, which guides the cutter to the surface, avoiding cutter damage and providing smoother holes. An integral overdrill flange prevents cutter penetration beyond the sheet metal. When it comes to quality, performance and durability, IDEAL is the professional's choice for carbide tipped hole cutters.

Carbide tips cut over 200 holes through \_\_\_\_\_\_ stainless steel, and outperform HSS cutters and bi-metal hole saws in sheet steel

mm1

Exclusive SmoothStart™ pilot drill guides cutter to surface providing smoother holes and avoiding cutter damage Integral arbor provides smoother, more accurate holes than hole saws or 2 piece carbide tipped cutters

> Integrated overdrill flange prevents penetration beyond the sheet metal

Ejection spring effortlessly ejects slug

2

With SmoothStart<sup>™</sup> Pilot

**IDEAL TKO**<sup>™</sup>

Competitor

IDEAL provides smoother, more precise hole than competitors (holes cut with 1 1/8" cutters)

Integrated overdrill flange prevents penetration beyond the sheet metal.

Available in a full range of sizes from 1'' to  $2\frac{1}{2}''$ .