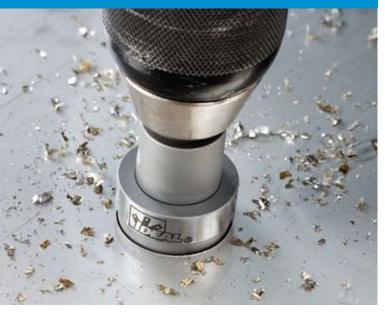

The efficient and precise alternative to knockouts and hole saws for stainless steel and sheet metal

000

**Carbide Tipped Hole Cutters** 

Quickly drills precise holes without penetration beyond sheet metal.

Introducing the new **TKO**<sup>™</sup> carbide tipped hole cutters from IDEAL INDUSTRIES, INC. TKO cutters offer the most efficient and clean cutter replacement for traditional knockouts, by making smooth holes in a fraction of the time at a fraction of the cost. Specifically designed to cut sheet metal, TKO cutters will even cut stainless steel with fine grained, carbide tips. The innovative design includes the exclusive SmoothStart<sup>™</sup> replaceable pilot drill, which guides the cutter to the surface, avoiding cutter damage and providing smoother holes. An integral overdrill flange prevents cutter penetration beyond the sheet metal. When it comes to quality, performance and durability, IDEAL is the professional's choice for carbide tipped hole cutters.