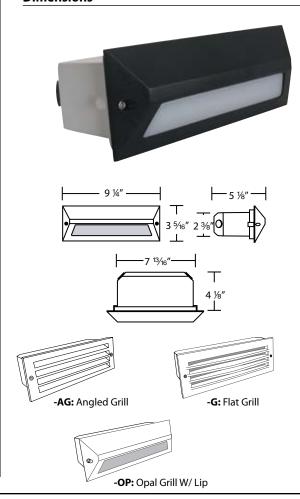

### **Dimensions**

#### Louver Trim:

Trim constructed from heavy duty Die-Cast. Choice of three louvers: Angled Grill, Flat Grill, and Opal Face