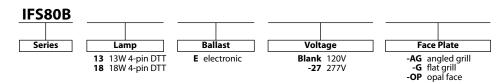

(1) 13\18W DTT 4 PIN lamp

#### Louver Trim:

Trim constructed from heavy duty Die-Cast. Choice of three louvers: Angled Grill, Flat Grill, and Opal Face

#### **Housing:**

Aluminum die-casting containing less than .3% copper to prevent corrosion applications. Two 1/2" knockouts provided for power feed. Captive black oxide stainless steel fastners, single piece molded silicone gasket, and an socket for appropriate lamps. NRTL wet location listed

#### Mounting:

For wall recessed mounting only. Front bracket plates allow for fixture to be secured to joists. Integral brackets provided for optional installation hardware. Insulation must be kept at least 3" away from all surfaces of lighting fixture.

#### Listing:

- NRTL wet location listed

### **Dimensions**



## **Ordering Matrix**