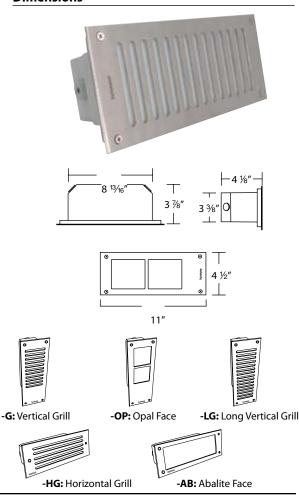

## **Dimensions**

#### **Louver Trim:**

Trim constructed from heavy duty stainless steel. Choice of five louvers: Vertical Grill, Albalite Face, Opal Face, Horizontal Grill, and Long Vertical Grill.