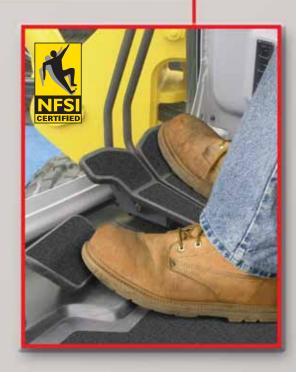

# Safety Track® Commercial Grade

Safety Track® commercial grade non-skid grit tape has been designed for most general purpose applications. This product was engineered to exceed OSHA Standards by providing a durable, consistent non-slip surface. Our use of silicon carbide grit ensures the longevity in both indoor and outdoor applications. By coating our own adhesives, we can assure the most aggressive, durable adhesive system on the market today.

- Consistent high traction surface indoors and outdoors
- Aggressive adhesive system for longevity of application
- Silicon carbide grit system for a consistent "high slip resistance"
- Superior resistance to chemicals and fluids
- Available in many stock and custom sizes
- NFSI National Flooring Safety Institute certified for "High Traction"