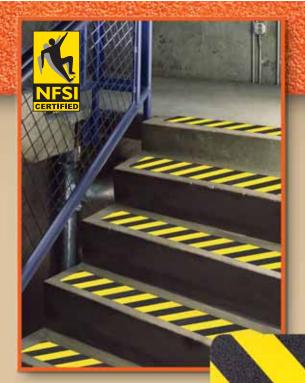

### **HAZARD STRIPED MESSAGE TREADS:**

- Pre-cut treads for stairs and walkways
- Caution
- Watch Your Step

| 3305 | Safety Track® CLEAR                |
|------|------------------------------------|
| 3310 | Safety Track® SNOW WHITE           |
| 3315 | Safety Track® SAFETY RED           |
| 3320 | Safety Track® SAFETY ORANGE        |
| 3335 | Safety Track® SAFETY YELLOW        |
| 3340 | Safety Track® BRICK RED            |
| 3345 | Safety Track® MEDIUM BROWN         |
| 3350 | Safety Track® CONCRETE GRAY        |
| 3360 | Safety Track® Yellow/Black Stripe  |
| 3360 | Safety Track® Caution Yellow/Black |
| 3360 | Safety Track® Watch Your Step      |
|      | Yellow/Black                       |

## YELLOW/ BLACK STRIPE, CAUTION & WATCH YOUR STEP STRIPS

| DIMENSIONS      | QTY. PER CASE |
|-----------------|---------------|
| 6" x 24" Treads | 24 Pieces     |

JESSUP MANUFACTURING COMPANY