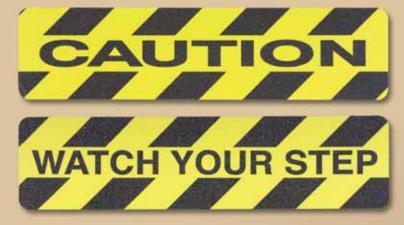

# Safety Track<sup>®</sup> Colors Commercial Grade

 $\pmb{S}_{afety\ Track^{\circledast}\ colors\ non-skid\ tape\ is\ the\ preferred\ product}$ line when visual warning is required to mark potential slip and fall hazards. This non-slip product line was developed with maximum visual warning characteristics in mind. From Safety Yellow, Yellow/Black stripes to "Caution" and "Watch Your Step", we provide the best assortment of visual cues to meet your requirements.

### **HAZARD STRIPED MESSAGE TREADS:**

- Pre-cut treads for stairs and walkways
- Caution
- Watch Your Step

| 3305 | Safety Track® CLEAR                |
|------|------------------------------------|
| 3310 | Safety Track® SNOW WHITE           |
| 3315 | Safety Track® SAFETY RED           |
| 3320 | Safety Track® SAFETY ORANGE        |
| 3335 | Safety Track® SAFETY YELLOW        |
| 3340 | Safety Track® BRICK RED            |
| 3345 | Safety Track® MEDIUM BROWN         |
| 3350 | Safety Track® CONCRETE GRAY        |
| 3360 | Safety Track® Yellow/Black Stripe  |
| 3360 | Safety Track® Caution Yellow/Black |
| 3360 | Safety Track® Watch Your Step      |
|      | Yellow/Black                       |