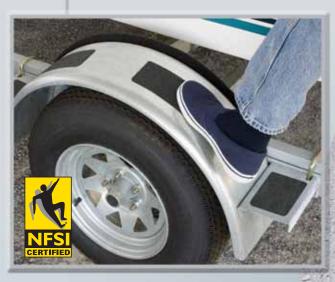

## Safety Track® Resilient® Medium

his rubberized, textured non-slip tape was designed for heavy shoe traffic, yet is comfortable enough for bare feet. Our Resilient Medium Grade non-slip tapes provide unparalleled Coefficient of Friction in both industrial and commercial environments. Coated with an aggressive adhesive designed with industrial and commercial applications in mind, this product is easily cleaned and mop-friendly.

- Resilient, non-abrasive anti-slip texture
- Mop-friendly for easy cleanup
- Aggressive adhesive system to meet application demands
- Ideal for both commercial and industrial indoor applications
- NFSI National Flooring Safety Institute Certified for "high traction"
- Available in both black and gray