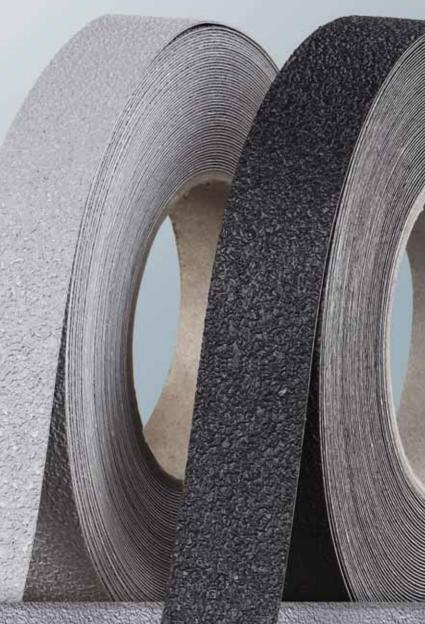

## Safety Track® Resilient® Medium

his rubberized, textured non-slip tape was designed for heavy shoe traffic, yet is comfortable enough for bare feet. Our Resilient Medium Grade non-slip tapes provide unparalleled Coefficient of Friction in both industrial and commercial environments. Coated with an aggressive adhesive designed with industrial and commercial applications in mind, this product is easily cleaned and mop-friendly.

- Resilient, non-abrasive anti-slip texture
- Mop-friendly for easy cleanup
- Aggressive adhesive system to meet application demands
- Ideal for both commercial and industrial indoor applications
- NFSI National Flooring Safety Institute Certified for "high traction"
- Available in both black and gray

| RES | SILIEN | T® | 351 |    | BL  | AC. | K |
|-----|--------|----|-----|----|-----|-----|---|
|     | 3520   | GR | PAY | SE | FRI | FS  |   |

| a 3020 GRAT SERIES |               |  |  |  |  |
|--------------------|---------------|--|--|--|--|
| DIMENSIONS         | QTY. PER CASE |  |  |  |  |
| 1" x 60' Roll      | 12 Rolls      |  |  |  |  |
| 2" x 60' Roll      | 6 Rolls       |  |  |  |  |
| 3" x 60' Roll      | 4 Rolls       |  |  |  |  |
| 4" x 60' Roll      | 3 Rolls       |  |  |  |  |
| 6" x 60' Roll      | 2 Rolls       |  |  |  |  |
| 12" x 60' Roll     | 1 Roll        |  |  |  |  |
| 18" x 60' Roll     | 1 Roll        |  |  |  |  |
| 24" x 60' Roll     | 1 Roll        |  |  |  |  |
| 36" x 60' Roll     | 1 Roll        |  |  |  |  |
| 48" x 60' Roll     | 1 Roll        |  |  |  |  |
| 6" x 24" Treads    | 50 Pieces     |  |  |  |  |
|                    |               |  |  |  |  |