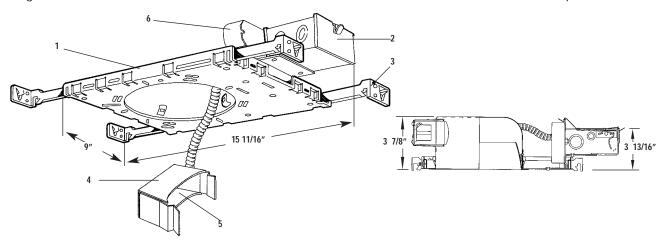

### **Features**

- Mounting Frame: #20 ga. galvanized steel. Accommodates ceiling up to 1" thick. Push-in/twist-out rotoclips hold reflector flush to ceiling.
- 2. Junction Box: #14 ga. galvanized steel. Rated for 8 #12 AWM through branch circuit wires suitable for 90° C, for end of run 75° C. Quick release "L" shaped cover for access to wiring. Integral cable clamps permit attachment of non-metallic Romex® or armored cable without the need for separate connectors.
- Mounting Bars: Die-formed steel, 16 ga. Four bars, 13" long, extend to 27", permit off-center mounting; bars rotate 90° and lock in both directions; integral nailer for wood joists, locking tabs for T-bar runners.
- Socket Housing: 22 ga. galvanized spring steel; snap-in quick assembly for precise lamp location.
- Socket: Molded thermoplastic; prewired with #18 AWM leads to 4" X 3 1/2" X 2" junction box.
- 6. Thermally Protected Ballast: Single 2 lamp magnetic or universal voltage electronic, Class-P Rated. Insulation must be kept 3" away from fixture sides and wiring compartment and must not be placed above fixture as to entrap heat