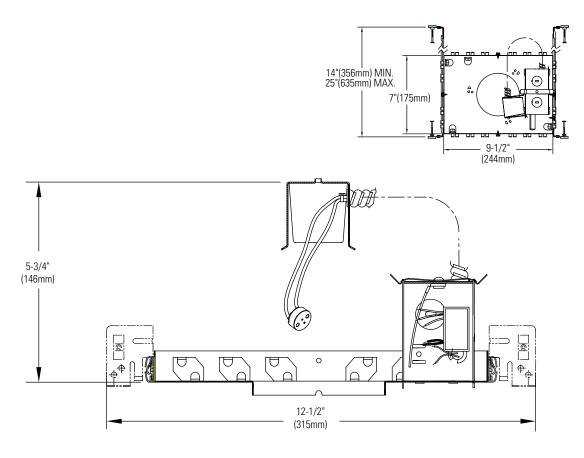

## **Features**

- 1. Mounting Frame: 20ga. galvanized steel. Four slots are positioned 90° apart to simplify alignment.
- 2. Mounting Bars: (4) 18 ga. galvanized steel. 13" (330mm) long bars extend to 27" (686mm), rotatable and lockable, integral T-bar tabs. Spike detail eliminates the need of additional nailing.
- 3. Mounting Bars Locking Clip: (1) locks mounting bars in place.
- 4. Snap-on Socket Cup: 22ga. galvanized steel. Easy snap-on to housing.
- 5. Socket: Porcelain body; Two-pin (GX5.3 base) Pre-wired with 18 ga. Teflon 250º leads to junction box
- 6. Transformer: Electronic, 60VA, Class 2 Transformer, 120 volt primary, nominal 12 volt secondary, class "H".
- 7. Junction Box: 4" (102mm) x 3" (76mm) x 2" (51mm) 18 ga. galvanized steel . CSA/UL certified for maximum of 8 No. 12 ga. 90° C through branch circuit conductors. Integral cable clamp permit attachment of non metallic Loomex without need of additional connectors. Pry-out knock-outs accept BX cable. Easy access from both sides with snap-on covers.
- 8. Thermal Protector: Meets CSA/UL requirements. Insulation, if used, must be kept 3" (76mm) away from luminaire sides and junction box.

## Accessories

Mounting Bars Extenders: 1964 20" (508mm) long. Set of 2

**Mounting Bar Locking Clips: 0098** 

To lock mounting bars in place after installation. Set of 12.