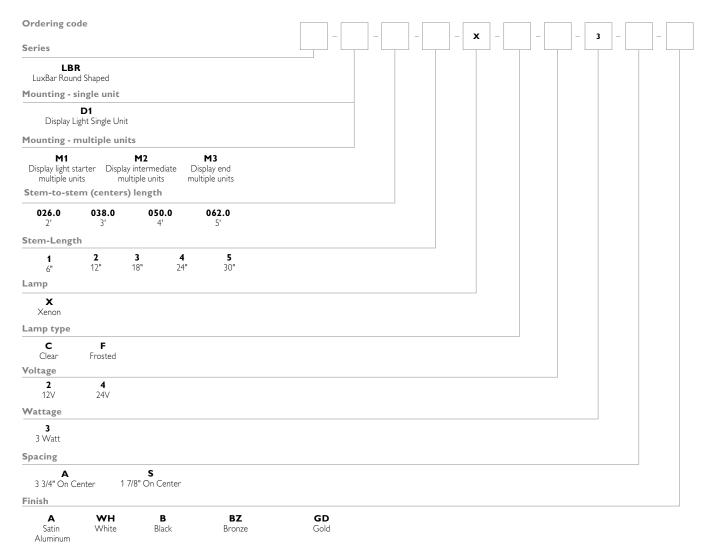

## Ordering information

To specify a complete catalog number, choose one item from the selection available in each module.

# LuxBar display light

### Round shaped Xenon mounting information