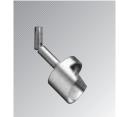

# Machined Rings Collection

Incandescent | 12-Volt

Wall-Wash | Stem

**AR-70** 

### Features

6000-series aluminum, precision-Material(s):

machined to blemish-free architectural

machined to .187" seamless wall Lamp Ring:

> thickness; internally threaded to accept retaining ring for lamp and one or two accessories held level behind 90° front

return.

Socket Cup: machined to .062" seamless wall

thickness, securely fastened to ceramic socket; leads enclosed in swivel-joint stem permitting non-drifting 90° aiming angle

and 360° rotation.

12 VAC Input: