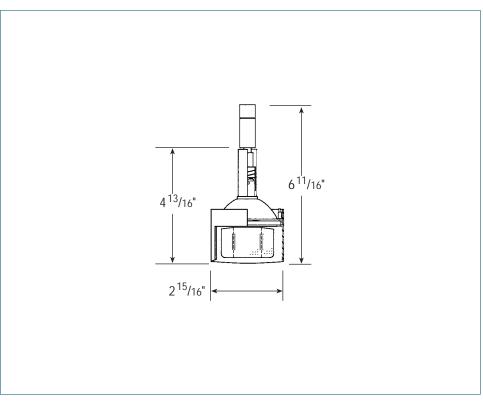

### Features

6000-series aluminum, precision-Material(s):

machined to blemish-free architectural

machined to .187" seamless wall Lamp Ring:

> thickness; internally threaded to accept retaining ring for lamp and one or two accessories held level behind 90° front

return.

Socket Cup: machined to .062" seamless wall

thickness, securely fastened to ceramic socket; leads enclosed in swivel-joint stem permitting non-drifting 90° aiming angle

and 360° rotation.

12 VAC Input:

Temperature: 40° C. (104° F.) ambient maximum Weight:

approx. 0.9 lb. with lamp and BusRun fitting.