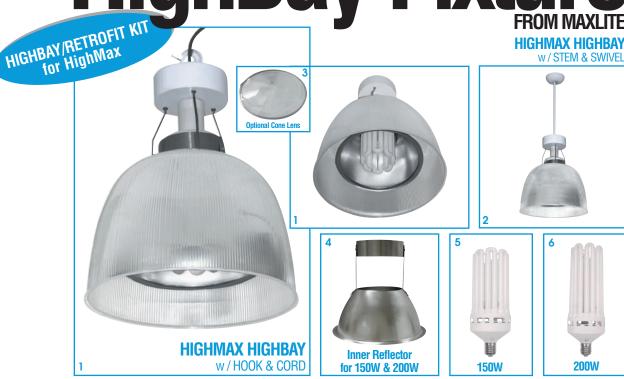

## HighMax HighBay Fixture FROM MAXLITE

- HighBay Fixture for 40W, 60W, 80W, 100W, 150W or 200W HighMax
- Retrofit Kit includes Inner Reflector with 150W HighMax or 200W HighMax

Ideal for Warehouses, Gymnasiums and Recreation Rooms

| Order<br>Code | Description                                                             | Hook<br>/Cord | Dimensions<br>(d" x h") |
|---------------|-------------------------------------------------------------------------|---------------|-------------------------|
| 11225         | 1 SKFHBP HighMax Highbay Fixture with 1XE39 Base                        | included      | 16.25" x 21"            |
| 11231         | 2 SKFHBSS HighMax Highbay Fixture with 1XE39 Base, swivel canopy &stem  | n/a           | 16.25" x 31"            |
| 11232         | 3 SKFHBCL Cone Lens for HighMax HighBay Fixture                         | n/a           | 16.25" diameter         |
| 11233         | SKFHBWG Wire Guard for HighMax HighBay Fixture                          | n/a           | 16.25" diameter         |
| 11230         | 4 SKFHBA Inner Reflector for 150W & 200W HighMax Retrofits              | n/a           | 11" x 9.75"             |
| 11240         | 6+4 SKHB35120 200W HighMax with inner reflector 35 Foot Candle 120V E39 | n/a           | 11" x 9.75"             |
| 11242         | 6+4 SKHB35277 200W HighMax with inner reflector 35 Foot Candle 277V E39 | n/a           | 11" x 9.75"             |
| 11243         | 5+4 SKHB27120 150W HighMax with inner reflector 27 Foot Candle 120V E39 | n/a           | 11" x 9.75"             |
| 11244         | 5+4 SKHB27277 150W HighMax with inner reflector 27 Foot Candle 277V E39 | n/a           | 11" x 9.75"             |