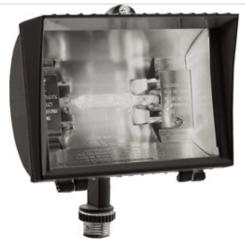

The Mini Curve. High quality die cast flood with rounded back and integral glare shield. Tempered glass lens. Gold plated socket contacts and 250°C Teflon coated wires for extended lamp life. 150 Watt double ended 130 volt Quartz halogen lamp supplied.

Color: Bronze Weight: 1.6 lbs

| Project:     | Туре: |
|--------------|-------|
| Prepared By: | Date: |

| Lamp Info    |        | Ballast Info |      |
|--------------|--------|--------------|------|
| Type:        | T3     | Type:        | N/A  |
| Watts:       | 150W   | 120V:        | N/A  |
| Shape/Size:  | N/A    | 208V:        | N/A  |
| Base:        | N/A    | 240V:        | N/A  |
| ANSI:        | N/A    | 277V:        | N/A  |
| Hours:       | 2,000  | Input Watts: | 150W |
| Lamp Lumens: | 2,800  |              |      |
| Efficacy:    | 19 LPW |              |      |