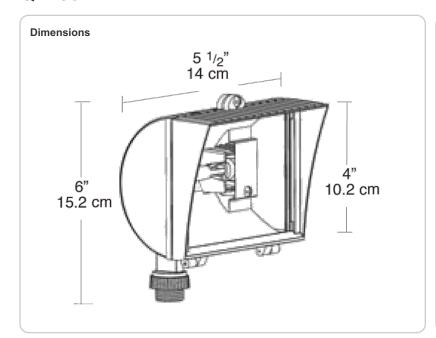

Color: Bronze Weight: 1.6 lbs

| Project:     | Туре: |
|--------------|-------|
| Prepared By: | Date: |

| Lamp Info    |        | Ballast Info |      |
|--------------|--------|--------------|------|
| Type:        | T3     | Type:        | N/A  |
| Watts:       | 150W   | 120V:        | N/A  |
| Shape/Size:  | N/A    | 208V:        | N/A  |
| Base:        | N/A    | 240V:        | N/A  |
| ANSI:        | N/A    | 277V:        | N/A  |
| Hours:       | 2,000  | Input Watts: | 150W |
| Lamp Lumens: | 2,800  |              |      |
| Efficacy:    | 19 LPW |              |      |