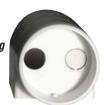

In-Use weatherproof covers are great for protecting electrical outlets in all kinds of weather.

Clear PVC plastic Turtle cover with lockable latch

Smooth edged electrical cord slots

Fits all standard rectangular covers

## **Turtle In-Use Cover**™

The Turtle In-Use weatherproof cover protects in-use electrical devices in wet locations. Strong and durable in all weather conditions, year round. Clear cover with colored back plate.