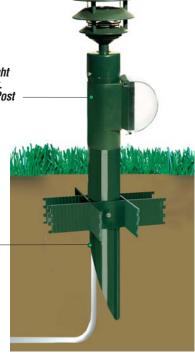

Mighty Post Adapter extends post height to keep outlets above plants and snow

**Durable molded ABS Post Adapter** 

Close up plug included

Knockout holes in bottom of Post Adapter for easy wiring

New In-Use Covers are Turtle Tough!

#### Patents:

The designs of RAB products are protected under U.S. and international intellectual property laws.

Mighty Post Adapter extends post height to keep outlets above plants and snow. Add an electrical box to your Mighty Post and Lawn Light combo

## Mighty Post® **Adapter**

Mighty Post Adapter section lets you install an In-Use Outlet or most other rectangular covers on a Mighty Post. Adapter made from tough ABS. Post top and blank ABS plate in matching color ABS included. Fits 2 1/2" pipe for a DIY post. Cap and close up plug included.