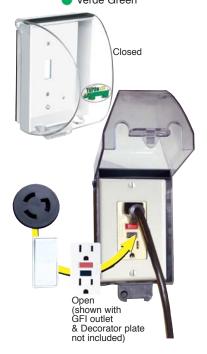

In-Use weatherproof covers are great for protecting electrical outlets in all kinds of weather.

Clear PVC plastic Turtle cover with lockable latch

Smooth edged electrical cord slots

Fits all standard rectangular covers

## **Turtle In-Use Cover**™

The Turtle In-Use weatherproof cover protects in-use electrical devices in wet locations. Strong and durable in all weather conditions, year round. Clear cover with colored back plate.

Finish:

Black

TACB

Black

White

Verde Green

19" Mighty Post with Mighty Post Adapter section and Turtle In-Use cover is everything you need for a self-standing electrical outlet. Just add the decorator style outlet of your choice (GFI recommended). Mighty Post Plus has Blank instead of Turtle cover.