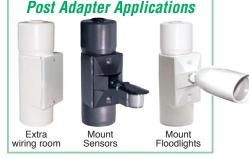

Mighty Post Adapter extends post height to keep outlets above plants and snow

**Durable molded ABS Post Adapter** 

Close up plug included

Knockout holes in bottom of Post Adapter for easy wiring

New In-Use Covers are Turtle Tough!

#### Patents:

The designs of RAB products are protected under U.S. and international intellectual property laws.

Mighty Post Adapter extends post height to keep outlets above plants and snow. Add an electrical box to your Mighty Post and Lawn Light combo