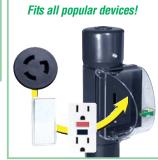

## Mighty Post® **Adapter**

Mighty Post Adapter section lets you install an In-Use Outlet or most other rectangular covers on a Mighty Post. Adapter made from tough ABS. Post top and blank ABS plate in matching color ABS included. Fits 2 1/2" pipe for a DIY post. Cap and close up plug included.

## **Turtle In-Use** Cover + Post Adapter

Weatherproof cover with Mighty Post Adapter section for use with Mighty Posts for self standing use in the yard. Adapter section and cap made from the same tough ABS as our posts. Fits 2 1/2" pipe for a DIY post. Cap and close up plug included.