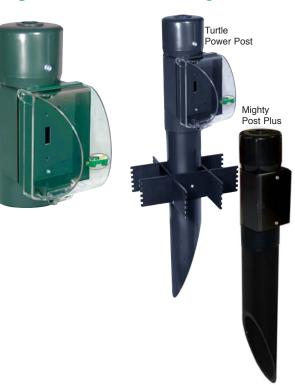

## **Turtle In-Use** Cover + Post Adapter

Weatherproof cover with Mighty Post Adapter section for use with Mighty Posts for self standing use in the yard. Adapter section and cap made from the same tough ABS as our posts. Fits 2 1/2" pipe for a DIY post. Cap and close up plug included.

### **Turtle Power Post**

| Black |       | Verde |  |
|-------|-------|-------|--|
|       | White | Green |  |
| TPPR  | TPPW  | TPPVG |  |

## **Mighty Post Plus**

Post with Adapter, Blank Cover

Verde White **Black** Green **MPPB MPPW MPPVG** 