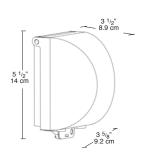

## **Turtle In-Use Cover**™

The Turtle In-Use weatherproof cover protects in-use electrical devices in wet locations. Strong and durable in all weather conditions, year round. Clear cover with colored back plate.

## **Dimensions**

**Catalog Numbers** 

Black

TCB

Gray

TCS

White

TCW