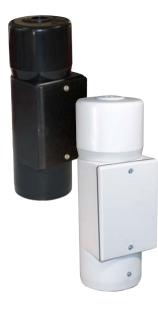

## Mighty Post® **Adapter**

Mighty Post Adapter section lets you install an In-Use Outlet or most other rectangular covers on a Mighty Post. Adapter made from tough ABS. Post top and blank ABS plate in matching color ABS included. Fits 2 1/2" pipe for a DIY post. Cap and close up plug included.

Black Finish:

White

Verde Green

| Black | White | Verde |  |
|-------|-------|-------|--|
|       |       | Green |  |
| MPAR  | MPAW  | MPAVG |  |