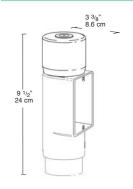

## Mighty Post® **Adapter**

Mighty Post Adapter section lets you install an In-Use Outlet or most other rectangular covers on a Mighty Post. Adapter made from tough ABS. Post top and blank ABS plate in matching color ABS included. Fits 2 1/2" pipe for a DIY post. Cap and close up plug included.

Black Finish:

White

Verde Green

| Black | White | Verde |  |
|-------|-------|-------|--|
|       |       | Green |  |
| MPAR  | MPAW  | MPAVG |  |