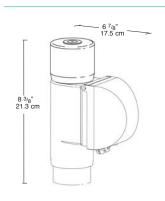

## **Turtle In-Use** Cover + Post Adapter

Weatherproof cover with Mighty Post Adapter section for use with Mighty Posts for self standing use in the yard. Adapter section and cap made from the same tough ABS as our posts. Fits 2 1/2" pipe for a DIY post. Cap and close up plug included.

Finish:

Black

TACB

Black

White

Verde Green

19" Mighty Post with Mighty Post Adapter section and Turtle In-Use cover is everything you need for a self-standing electrical outlet. Just add the decorator style outlet of your choice (GFI recommended). Mighty Post Plus has Blank instead of Turtle cover.

Finish: Black

White

Verde Green

Verde

Green

**TACVG** 