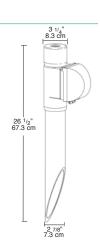

### **Turtle Power Post**

| Black |       | Verde |  |
|-------|-------|-------|--|
|       | White | Green |  |
| TPPR  | TPPW  | TPPVG |  |