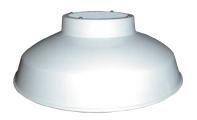

## **Dome Reflector**

Direct light down with a dome reflector. Highly reflective white polyester powder finish over heavy gauge steel. Threaded aluminum mounting ring threads onto fixture above guard. Fits all RAB vaporproof except VBR and VXBR fixtures.

Finish: White