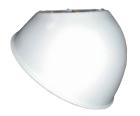

## **Flat Bottom Wire Guard**

Flat bottom wire clamp guard made of No. 8 gauge steel rod welded to a clamping band. Fits flat bottom glass & polycarbonate Permaglobes. Guard is protected from corrosion by a baked silver gray polyester powder finish.

Finish: Silver Gray