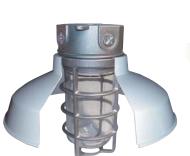

# Wire Clamp Guard

Round bottom wire clamp guard made of No. 8 gauge steel rod welded to a clamping band. Captive clamping screw. Guard is protected from corrosion by a baked silver gray polyester powder finish.

## Wire Clamp Guards:

No. 8 gauge steel wire rod welded to clamping band with captive clamping screw.