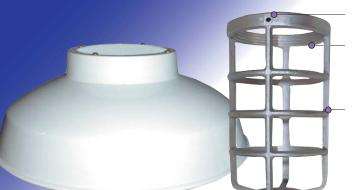

# VAPORPROOF GUARDS & REFLECTORS

**Customize and protect Vaporproof lighting.** 

Set screw locks quards in place

Machined threads for smooth running fit on RAB Vaporproof fixtures See pages 146-151

Heavy, one-piece aluminum die casting

RAB's distinctive guard design is a favorite of architects and designers

Captive clamping screw won't fall out

Threaded aluminum ring secures reflector to fixture

### **Available in colors!**

Die cast aluminum one piece guard with distinctive flat bottom for contemporary look. Machined threads for smooth fit. A headless set screw is provided to lock guard in place.

#### **Die Cast Guards:**

One piece die cast aluminum. Set screw locks guard in place.