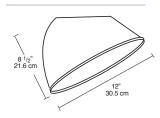

## **Dimensions**

# **Angle Reflector**

Direct light down and to the side with a 30° angle reflector. Highly reflective white polyester powder finish over heavy gauge steel. Threaded aluminum mounting ring threads onto fixture above guard. Fits all vaporproof fixtures.