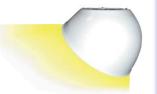

# **Angle Reflector**

Direct light down and to the side with a 30° angle reflector. Highly reflective white polyester powder finish over heavy gauge steel. Threaded aluminum mounting ring threads onto fixture above guard. Fits all vaporproof fixtures.

Finish: O White

Direct light down and to the side with an angle reflector

| Series | Finish      | Catalog # |
|--------|-------------|-----------|
|        |             |           |
| 100    | Silver Gray | GD100CL   |
|        |             |           |
|        |             |           |
|        |             |           |
| 200    | Silver Gray | GD200CL   |
|        |             |           |