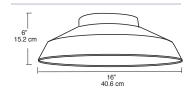

## **Dimensions**

## **Dome Reflector**

Direct light down with a dome reflector. Highly reflective white polyester powder finish over heavy gauge steel. Threaded aluminum mounting ring threads onto fixture above guard. Fits all RAB vaporproof except VBR and VXBR fixtures.