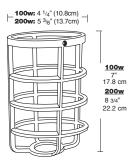

hite polyester powder finish over heavy gauge steel. Threaded aluminum mounting ring.

#### Patents:

The designs of RAB products are protected under U.S. and international intellectual property laws.

# Info Online 24/7

Spec Sheets, Installation Manuals, Wiring Diagrams & Photometrics 24/7 www.rabweb.com > click "PRODUCTS"

# **Catalog Numbers**

|        | _           |          |  |
|--------|-------------|----------|--|
| Series | Finish      |          |  |
| 100    | Natural     | GD100DG  |  |
| 100    | Silver Gray | GD100DGS |  |
| 100    | Black       | GD100DGB |  |
| 100    | White       | GD100DGW |  |
| 200    | Natural     | GD200DG  |  |
| 200    | Silver Gray | GD200DGS |  |
| 200    | Black       | GD200DGB |  |
| 200    | White       | GD200DGW |  |

## **Dimensions**





# Wire Clamp Guard

Round bottom wire clamp guard made of No. 8 gauge steel rod welded to a clamping band. Captive clamping screw. Guard is protected from corrosion by a baked silver gray polyester powder finish.

Finish:

Silver Gray

## **Flat Bottom Wire Guard**

Flat bottom wire clamp guard made of No. 8 gauge steel rod welded to a clamping band. Fits flat bottom glass & polycarbonate Permaglobes. Guard is protected from corrosion by a baked silver gray polyester powder finish.

Finish: Silver Gray

## **Dome Reflector**

Direct light down with a dome reflector. Highly reflective white polyester powder finish over heavy gauge steel. Threaded aluminum mounting ring threads onto fixture above guard. Fits all RAB vaporproof except VBR and VXBR fixtures.

Finish: White

# **Angle Refle