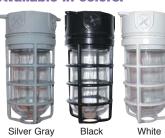

### **Available in colors!**

Die cast aluminum one piece guard with distinctive flat bottom for contemporary look. Machined threads for smooth fit. A headless set screw is provided to lock guard in place.

Finish:

Natural
Silver Gray
Black
White

Score! for the U.S. Hockey Team in the movie "Miracle".