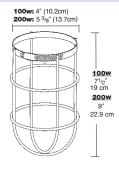

## **Dimensions**

# Wire Clamp Guard

Round bottom wire clamp guard made of No. 8 gauge steel rod welded to a clamping band. Captive clamping screw. Guard is protected from corrosion by a baked silver gray polyester powder finish.

## Wire Clamp Guards:

No. 8 gauge steel wire rod welded to clamping band with captive clamping screw.