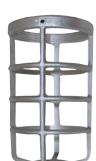

#### **Die Cast Guards:**

One piece die cast aluminum. Set screw locks guard in place.

# Wire Clamp Guard

Round bottom wire clamp guard made of No. 8 gauge steel rod welded to a clamping band. Captive clamping screw. Guard is protected from corrosion by a baked silver gray polyester powder finish.