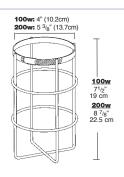

## **Dimensions**

## **Flat Bottom Wire Guard**

Flat bottom wire clamp guard made of No. 8 gauge steel rod welded to a clamping band. Fits flat bottom glass & polycarbonate Permaglobes. Guard is protected from corrosion by a baked silver gray polyester powder finish.