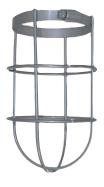

# Wire Clamp Guard

Round bottom wire clamp guard made of No. 8 gauge steel rod welded to a clamping band. Captive clamping screw. Guard is protected from corrosion by a baked silver gray polyester powder finish.

Finish:

Silver Gray