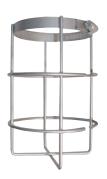

## **Flat Bottom Wire Guard**

Flat bottom wire clamp guard made of No. 8 gauge steel rod welded to a clamping band. Fits flat bottom glass & polycarbonate Permaglobes. Guard is protected from corrosion by a baked silver gray polyester powder finish.

Finish: Silver Gray