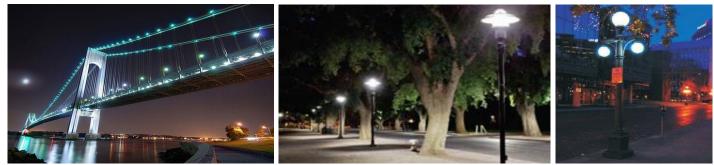

### **RemPhos "HID to LED" LEDSS® Lamps**

The "HID to LED" LEDSS® lamps by RemPhos Technologies offers an economical alternative to upgrade to long lasting LED lighting, while retaining the original fixture. The LEDSS® series replaces HID (high intensity discharge), HPS (high pressure sodium), and MH (metal halide) type lamps. Light is emitted 360 degrees as well as the top so that the original fixture will be illuminated perfectly and uniformly. Extremely efficient at >110LPW, the LEDSS® comes with either E26(Edison) or E39(Mogul) bases. UL Listed for use indoor or outdoor, and an IP64 rating. Multiple lumen output and CCTs are available.

#### Details

**Application Features:** The LEDSS<sup>®</sup> "HID to LED" lamps easily replace older bulb technologies. The lamps are perfect for new construction or retrofits. The LED lamps is designed to safely and **quickly** replace most existing bulb types. Product includes all of the mounting hardware and electrical connections required.