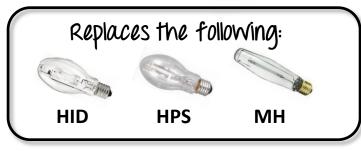

### **RemPhos "HID to LED" LEDSS® Lamps**

The "HID to LED" LEDSS® lamps by RemPhos Technologies offers an economical alternative to upgrade to long lasting LED lighting, while retaining the original fixture. The LEDSS® series replaces HID (high intensity discharge), HPS (high pressure sodium), and MH (metal halide) type lamps. Light is emitted 360 degrees as well as the top so that the original fixture will be illuminated perfectly and uniformly. Extremely efficient at >110LPW, the LEDSS® comes with either E26(Edison) or E39(Mogul) bases. UL Listed for use indoor or outdoor, and an IP64 rating. Multiple lumen output and CCTs are available.

#### Details

**Application Features:** The LEDSS<sup>®</sup> "HID to LED" lamps easily replace older bulb technologies. The lamps are perfect for new construction or retrofits. The LED lamps is designed to safely and **quickly** replace most existing bulb types. Product includes all of the mounting hardware and electrical connections required.