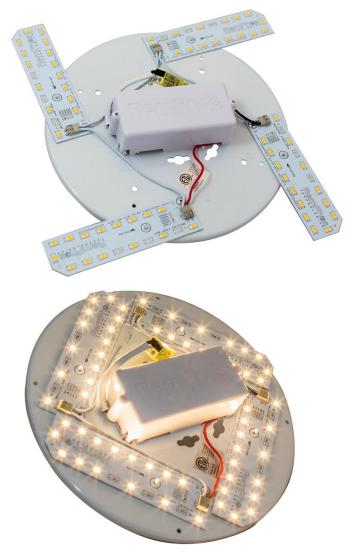

### RemPhos LEDCR™

This is the solution you have been waiting for. The LEDCR Drum Module by RemPhos Technologies can be used by fixture OEMs or as an in-the-field retrofit. The LED system offers an economical alternative to upgrade to long lasting LED lighting, while retaining the simple clean look of virtually any standard circular ceiling mount drum fixture. The LEDCR module is both an ETL 1598 Listed luminaire and ETL 1598C Classified Retrofit Kit featuring a unique LED array and driver. The module caries the Energy Star<sup>®</sup> CSD (Certified Subcomponent Database) Listing, making an easy path for OEM's to receive Energy Star<sup>®</sup> listing on their luminaires. The LEDCR mounts easily with no drilling to any style fixture. The LEDCR features a patent-pending design which allows the 4 LED arrays to expand in order to fit fixtures of different diameters. The LED module is available with multiple outputs color and temperatures.

#### Plus the unique benefits of the LEDCR:

- Unique flexible design to fit almost any fixture
- Screw-less/drill-less installation
- Superior optics means perfect light distribution
- Environmentally friendly manufacturing process
- Designed in the USA

## Unique LED arrays expand to fit fixture perfectly!

US and Foreign Patents Pending

Designed by <mark>US.</mark> Made by <mark>US.</mark>