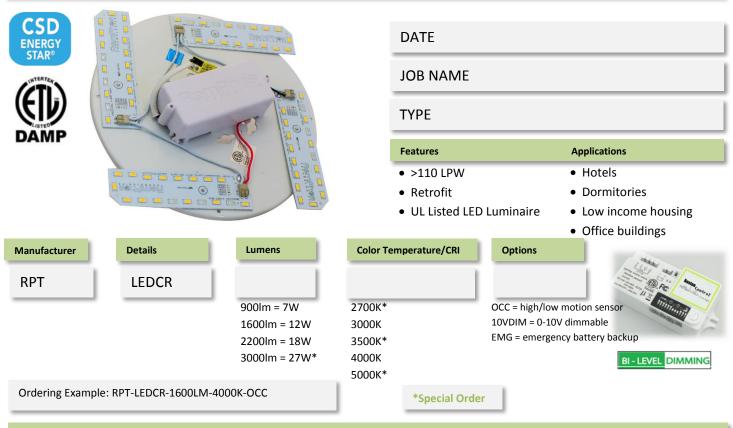

#### All the benefits of a quality LED retrofit:

- 900-3000lm outputs available
- Long life (L70=50,000hrs)
- Reduced maintenance costs
- Available in 2700K-5000K, >80 CRI
- ETL, FCC, RoHs

#### Plus the unique benefits of the LEDCR:

- Unique flexible design to fit almost any fixture
- Screw-less/drill-less installation
- Superior optics means perfect light distribution
- Environmentally friendly manufacturing process
- Designed in the USA

#### Details

**Application Features:** Easily install into almost any circular ceiling fixture with this high efficiency LED kit. We designed this system with the installer in mind; we made it as easy as possible for a quick install! Innovative design allows it to fit most fixture diameters. Extremely high efficacy at over 130LPW.

**Construction:** Powder-coated white stamped chassis, LED boards are riveted in place and can swing out.

Electrical: 92% efficient UL Recognized internal driver, LM80 LEDs

**Optics:** Patent-pending optical system delivers perfectly uniform light to the fixture.

Approvals: ETL Listed to UL1598 as an LED Luminaire and UL1598C Classified Retrofit Kit. Energy Star<sup>®</sup> CSD.

Manufactured: China – 5 Year Warranty