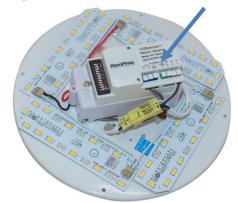

stem with the installer in mind; we made it as easy as possible for a quick install! Innovative design allows it to fit most fixture diameters. Extremely high efficacy at over 130LPW.

**Construction:** Powder-coated white stamped chassis, LED boards are riveted in place and can swing out.

Electrical: 92% efficient UL Recognized internal driver, LM80 LEDs

**Optics:** Patent-pending optical system delivers perfectly uniform light to the fixture.

Approvals: ETL Listed to UL1598 as an LED Luminaire and UL1598C Classified Retrofit Kit. Energy Star<sup>®</sup> CSD.

Manufactured: China – 5 Year Warranty

## Unique LED arrays expand to fit fixture perfectly!



US and Foreign Patents Pending

Designed by <mark>US.</mark> Made by <mark>US.</mark>

# Optional Microwave high/low motion sensor: