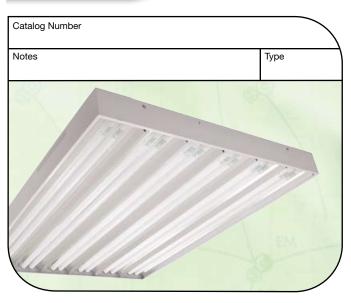

#### Description

This fixture was designed for optimum performance utilizing either T5 or T8 lamps. The Sky Bay's heavy duty 20 gauge housing exceeds code gauge steel and all components are post painted with a glossy, high reflectance white paint. Sockets include secure positioning rotating collars.